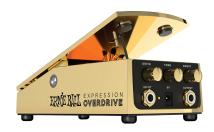

## **EXPRESSION OVERDRIVE**

Natural tube-like overdrive with more range than ever before. Features settings for drive, boost and tone, with a foot-sweepable overdrive control, making it effortless to go from clean to searing lead tones and everything in between.