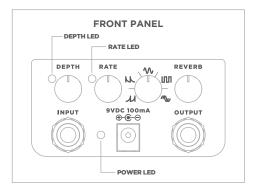

## 1/0

**INPUT** connects to instrument with 1/4" mono instrument cable (Input impedance  $1M\Omega$ ).

**9V** connects to power adapter via the standard 5.5/2.1mm DC jack (center pin negative; 100mA current consumption).

**OUTPUT** connects to amplifier with 1/4" mono instrument cable (Output impedance <10K $\Omega$ ).

## **EXPRESSION CONTROL**

Rock foot back and forth to adjust desired amount of tremolo and reverb affecting the signal.

**HEEL DOWN** - buffered original signal, no effect.

**TOE DOWN** - Tremolo and reverb effects at maximum, set by their respective knobs.

## **CONTROLS**

**DEPTH** knob adjusts the amount of volume variation. Press the DEPTH knob to toggle the depth LED on or off. When the LED is on, the depth is dynamically adjusted by the treadle. When off, the knob sets a constant effect depth regardless of the treadle position.

RATE knob adjusts the frequency of volume variation. Press the RATE knob to toggle the rate LED on or off. When the LED is on, the rate is dynamically adjusted by the treadle. When off, the knob sets a constant effect rate regardless of the treadle position

\*When both Depth and Rate LEDs are off, both effects are adjusted dynamically by the treadle at their maximum setting, disregarding of the knob position.

WAVE knob selects the tremolo waveform.

**REVERB** knob adjusts the desired amount of spring reverb mixed with the effected signal.